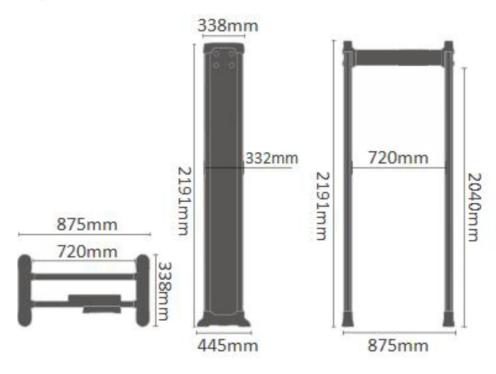

|
| Construction Material          | High density MDF wooden panel                                                             |
| Weight                         | 27 Kg                                                                                     |
| Installation Environment       | Width 100cm x Length 200cm (minimum range without metal)                                  |
| Dimensions                     | 2191×875×446mm                                                                            |

<sup>\*</sup>Exact products and specifications shown may vary by geographic region and are subject to change without notice. Weights and measurements are approximate and may vary.

### **DIMENSIONS**

Unit: mm



## V-MD21Z-DFZ6

### **TEST KITS:**



### **DETECTION ZONE**



B3, Bredon House 321, Tenttenhall Road Tettenhall, Wolverhampton West Midlands, WV6 0JZ United Kingdom Ph:+44-1902793383, Email: sales@vantagesecurity.com





(AN ISO 9001: 2008, ISO14001: 2004 CERTIFIED COMPANY)