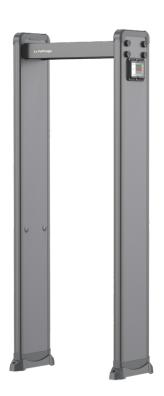

# METAL DETECTORS DOOR FRAME

# V-MD21Z-DFZ6

21 ZONES WALK THROUGH METAL DETECTOR

#### **FEATURES**

Walk-through door frame metal detector

High sensitivity 21 zones detection

Ultra-fast detection with a throughput rate of up to 40 person per minute

Buzzer and LED array for audio-visual alarms on detecting Ferrous, Non-Ferrous, metal and alloy objects