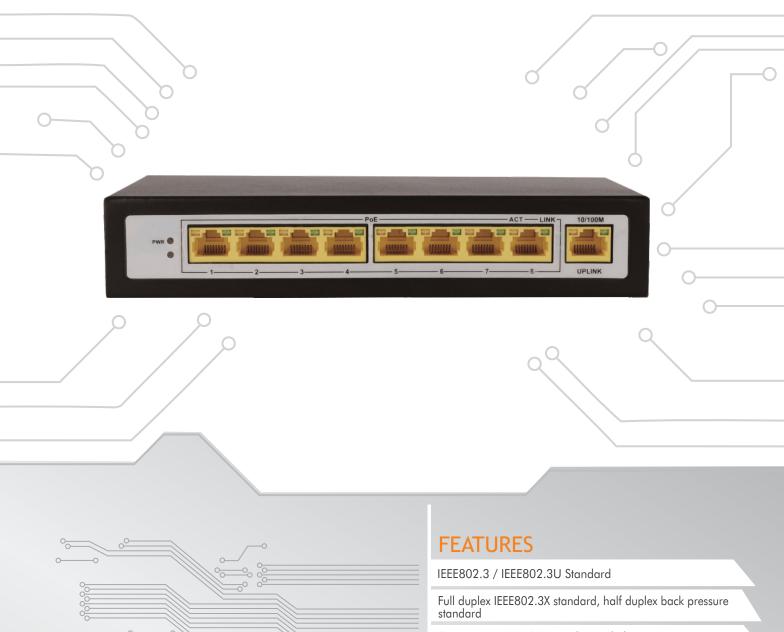

## VP-CS7030AX-PSV2

8 PORT Pof GATEWAY

Support Auto MDI / MDIX, plug and play

Automatically maintain the MAC address list, support two-way address learning function

Each port provides independent bandwidth to provide true non blocking transmssion

Dynamic LED indicator light