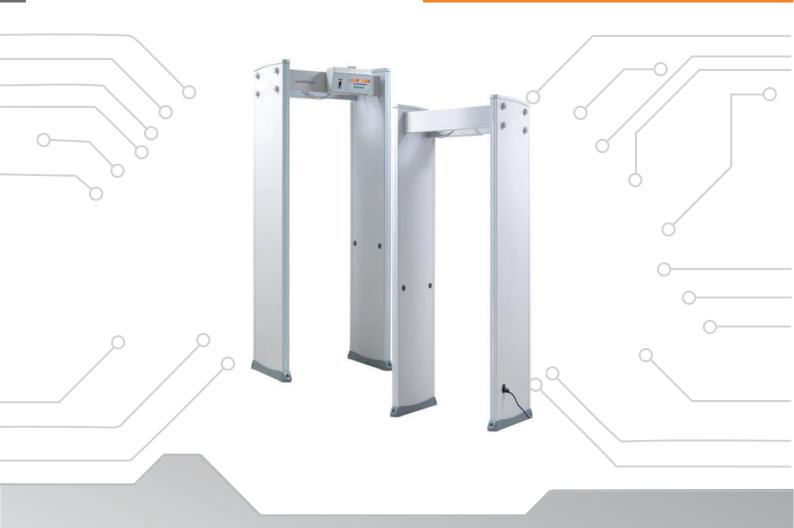

## METAL DETECTORS DOOR FRAME

# **VP-MD6ZWP-DFJ8**

6 ZONES WATERPROOF WALK THROUGH METAL DETECTOR

#### **FEATURES**

6-zone walk-through door frame metal detector

IP65 rated with roof cover for outdoor installation

Ultra-fast detection with a throughput rate of up to 40 person per minute

Buzzer and LED array for audio-visual alarms on detecting Ferrous, Non-Ferrous, metal and alloy objects

Anti- interference digital filtering technology

Password protection enables user access right with multiple security levels

Door frame constructed with high strength material to resist weathering effects