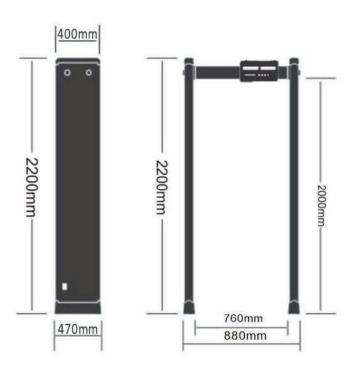

## VP-MD6ZWP-DFJ8

| Parameter               | Specifications                                                     |
|-------------------------|--------------------------------------------------------------------|
| Passage Dimension       | 2000mm x 760mm                                                     |
| Metal Sensitivity       | Maximum Sensitivity≥10g Metal                                      |
| Display                 | LCD digital control panel with real-time statistics & alarm counts |
| Alarm Mode              | Supports multiple alarm tone selection mode                        |
| Sensitivity             | 255 adjustable sensitivity levels for metal objects                |
| Zone Detection          | 6 zones covering full height of walk through passage               |
| Detection Level         | Uniform from top to bottom                                         |
| Calibration             | Automatic                                                          |
| Password Protection     | Supported                                                          |
| Working Frequency Range | 1—21 Bands                                                         |
| Working Environment     | -20°C ~ +55°C                                                      |
| Working Current         | AC110~240V, 50~60Hz                                                |
| Power Consumption       | <20W                                                               |
| IP Rating               | IP65 weather proof                                                 |
| Construction Material   | High density ABS coated panel                                      |
| Dimension               | 2200(H) x 1020(W) x 470(D)mm                                       |
| Weight                  | 36 Kg                                                              |
| Certificates            | CE,FCC,RoHS                                                        |

### **DIMENSIONS**

Unit: mm

B3, Bredon House 321, Tenttenhall Road Tettenhall, Wolverhampton West Midlands, WV6 0JZ United Kingdom Ph:+44-1902793383, Email: sales@vantagesecurity.com

**VANTAGE INTEGRATED SECURITY SOLUTIONS LIMITED** (AN ISO 9001: 2008, ISO14001: 2004 CERTIFIED COMPANY)