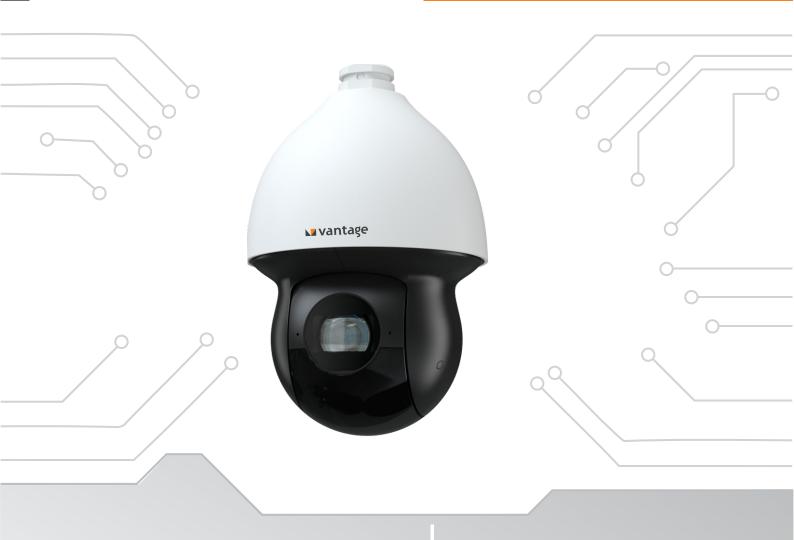

# FULL HIGH DEFINITION 2MP IP PTZ CAMERA

## VP-NC9812P-AZ40IR7T1

IR Night Vision High Speed PTZ Dome Camera

#### **FEATURES**

Full High Definition 2MP (1920×1080) resolution

1/2.8" Progressive Scan CMOS Sensor

Inbuilt 128dB WDR/HDR, 3D DNR, HLC, BLC & OSD functions

Support H.265/H.265+/H.264+/H.264 video compression

40x Optical zoom

360° endless panning

Inbuilt IR LEDs for 400 mtrs IR range

IP67 Weather proof outdoor enclosure