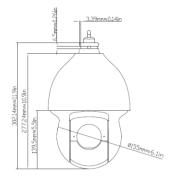

#### **DIMENSIONS**

Unit: mm

## VP-NC9812P-AZ40IR7T1

| Environmental | Enclosure             | IP67, 6,000V Lightning Protection, Surge Protection and Voltage Transient Protection |
|---------------|-----------------------|--------------------------------------------------------------------------------------|
|               | Impact Protection     | IK10 (excluding glass window)                                                        |
|               | Operating Temperature | -40°C to +65°C                                                                       |
|               | Storage Temperature   | -40°C to +70°C                                                                       |
|               | Operating Humidity    | 95% or less (non-condensing)                                                         |
| Mechanical    | Shield Material       | Aluminum Alloy; Polymer(PC+GF15%)                                                    |
|               | Dimensions            | Ф 197mm × 302mm                                                                      |
|               | Weight                | Approx. 2.9KG                                                                        |
| Certification | Certification         | UL, CE, FCC,RoHS                                                                     |