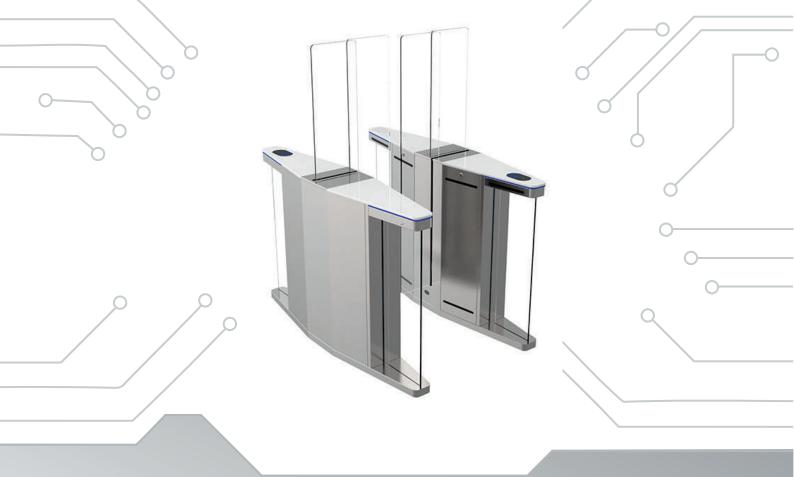

# **PEOPLE ENTRANCE** MANAGEMENT SYSTEM

## VP-PM5020SC/DC-SGT3 SINGLE / DOUBLE CORE SLIDING GATE

#### FEATURES

Heavy-duty motorized-automatic slide gate

Single/dual machine core with bi-directional operating modes supported

CE FC RoHS

Half height operation with standard passage width 600mm

LED status indicator & adjustable time out delay

Automatic reset of barrier gate after each passage

Integration support with any RFID/Biometric Reader through NO input

Fail safe function supported in case of emergency

Top quality AISI 304 grade SS construction