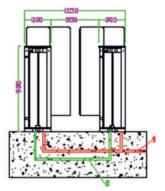

steel (optional 316 grade)                     |
| Door Material           | Tempered glass flaps                                                                |
| Dimension               | 1500x300x980mm                                                                      |
| Net weight              | 140kg single core, 180kg double core                                                |
| Certifications          | CE, FCC, ROHS                                                                       |

\*Exact products and specifications shown may vary by geographic region and are subject to change without notice. Product image & weights, measurements are approximate and may vary.

### DIMENSIONS







**TECHNICAL SPECIFICATIONS** 

#### VP-PM5020SC/DC-SGT3

#### **INSTALLATION DIAGRAM**







#### VANTAGE INTEGRATED SECURITY SOLUTIONS LIMITED.

B3, Bredon House 321, Tenttenhall Road Tettenhall, Wolverhampton West Midlands, WV6 0JZ United Kingdom Ph:+44-1902-793383, Email: sales@vantagesecurity.com www.vantagesecurity.com (AN ISO 9001 : 2008, ISO 14001:2004 CERTIFIED COMPANY)