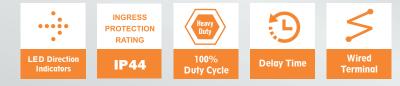

#### FEATURES

Heavy-duty motorized-automatic slide gate

Single/dual machine core with bi-directional operating modes supported

CE FC RoHS

Half height operation with standard passage width 600mm

LED status indicator & adjustable time out delay

Automatic reset of barrier gate after each passage

Integration support with any RFID/Biometric Reader through NO input

Fail safe function supported in case of emergency

Top quality AISI 304 grade SS construction

#### VP-PM5020SC/DC-SGT3

| Parameter               | Specifications                                                                      |
|-------------------------|-------------------------------------------------------------------------------------|
| Passage Width           | Standard 600mm; optional 900 mm                                                     |
| Throughput Rate         | 35-40 persons per minute                                                            |
| Opening & Closing Speed | 0.5 ~ 0.8s                                                                          |
| Passing Time            | 5s default (adjustable 0-25s)                                                       |
| Safety Sensors          | 9 pairs of infrared sensors for smooth passage traffic and protection of pedestrian |
| Passage Direction       | Unidirectional/ bidirectional                                                       |
| Drive                   | Electro-mechanical DC motor drive                                                   |
| Power/Mechanism Failure | Fail safe status for either one or both directions be in free movement mode         |
| Fire Alarm Integration  | Supported to provide free passage for evacuation                                    |
| Motor Power             | 100W (DC brushless Servo motor)                                                     |
| Service Life            | >10 million operation cycles                                                        |
| Communication Interface | Relay Input (NO/NC/COMM) Optional RS232/RS485                                       |
| Operating Voltage       | DC 24V                                                                              |
| Power Supply Voltage    | AC100~240 V                                                                         |
| Max. Power Consumption  | 150W                                                                                |
| IP Rating               | IP44                                                                                |
| Working Temperature     | -25°C~+70°C                                                                         |
| Relative Humidity       | ≤90% no condensation                                                                |
| Chassis Material        | Top quality AISI 304 grade stainless steel (optional 316 grade)                     |
| Door Material           | Tempered glass flaps                                                                |
| Dimension               | 1500x300x980mm                                                                      |
| Net weight              | 140kg single core, 180kg double core                                                |
| Certifications          | CE, FCC, ROHS                                                                       |