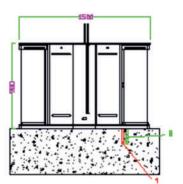

el (optional 316 grade)                     |
| Door Material           | Tempered glass flaps                                                                |
| Dimension               | 1500x300x980mm                                                                      |
| Net weight              | 140kg single core, 180kg double core                                                |
| Certifications          | CE, FCC, ROHS                                                                       |

\*Exact products and specifications shown may vary by geographic region and are subject to change without notice. Product image & weights, measurements are approximate and may vary.

### DIMENSIONS







**TECHNICAL SPECIFICATIONS** 

#### VP-PM5020SC/DC-SGT3

#### **INSTALLATION DIAGRAM**







#### VANTAGE INTEGRATED SECURITY SOLUTIONS LIMITED.

B3, Bredon House 321, Tenttenhall Road Tettenhall, Wolverhampton West Midlands, WV6 0JZ United Kingdom Ph:+44-1902-793383, Email: sales@vantagesecurity.com www.vantagesecurity.com (AN ISO 9001 : 2008, ISO 14001:2004 CERTIFIED COMPANY)