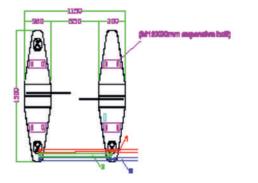

teel (optional 316 grade)                     |
| Door Material           | Tempered glass flaps                                                                |
| Dimension               | 1500x300x980mm                                                                      |
| Net weight              | 140kg single core, 180kg double core                                                |
| Certifications          | CE, FCC, ROHS                                                                       |

\*Exact products and specifications shown may vary by geographic region and are subject to change without notice. Product image & weights, measurements are approximate and may vary.

### DIMENSIONS







**TECHNICAL SPECIFICATIONS** 

#### VP-PM5020SC/DC-SGT3

#### **INSTALLATION DIAGRAM**







#### VANTAGE INTEGRATED SECURITY SOLUTIONS LIMITED.

B3, Bredon House 321, Tenttenhall Road Tettenhall, Wolverhampton West Midlands, WV6 0JZ United Kingdom Ph:+44-1902-793383, Email: sales@vantagesecurity.com www.vantagesecurity.com (AN ISO 9001 : 2008, ISO 14001:2004 CERTIFIED COMPANY)