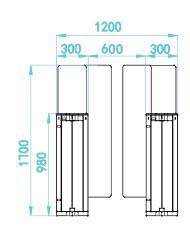

|
| Chassis Material        | Top quality AISI 304 grade stainless steel (optional 316 grade)                     |
| Door Material           | Tempered glass flaps                                                                |
| Dimension               | 1500x300x980mm                                                                      |
| Net weight              | 140kg single core, 180kg double core                                                |
| Certifications          | CE, FCC, ROHS                                                                       |

\*Exact products and specifications shown may vary by geographic region and are subject to change without notice. Product image & weights, measurements are approximate and may vary.

### DIMENSIONS







**TECHNICAL SPECIFICATIONS** 

#### VP-PM5020SC/DC-SGT3

#### **INSTALLATION DIAGRAM**







#### VANTAGE INTEGRATED SECURITY SOLUTIONS LIMITED.

B3, Bredon House 321, Tenttenhall Road Tettenhall, Wolverhampton West Midlands, WV6 0JZ United Kingdom Ph:+44-1902-793383, Email: sales@vantagesecurity.com www.vantagesecurity.com (AN ISO 9001 : 2008, ISO 14001:2004 CERTIFIED COMPANY)