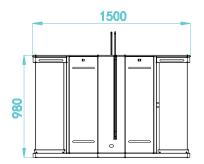

|
| Chassis Material        | Top quality AISI 304 grade stainless steel (optional 316 grade)                     |
| Door Material           | Tempered glass flaps                                                                |
| Dimension               | 1500x300x980mm                                                                      |
| Net weight              | 140kg single core, 180kg double core                                                |
| Certifications          | CE, FCC, ROHS                                                                       |

\*Exact products and specifications shown may vary by geographic region and are subject to change without notice. Product image & weights, measurements are approximate and may vary.

### DIMENSIONS







**TECHNICAL SPECIFICATIONS** 

#### VP-PM5020SC/DC-SGT3

#### **INSTALLATION DIAGRAM**







#### VANTAGE INTEGRATED SECURITY SOLUTIONS LIMITED.

B3, Bredon House 321, Tenttenhall Road Tettenhall, Wolverhampton West Midlands, WV6 0JZ United Kingdom Ph:+44-1902-793383, Email: sales@vantagesecurity.com www.vantagesecurity.com (AN ISO 9001 : 2008, ISO 14001:2004 CERTIFIED COMPANY)