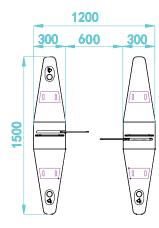

|
| Chassis Material        | Top quality AISI 304 grade stainless steel (optional 316 grade)                     |
| Door Material           | Tempered glass flaps                                                                |
| Dimension               | 1500x300x980mm                                                                      |
| Net weight              | 140kg single core, 180kg double core                                                |
| Certifications          | CE, FCC, ROHS                                                                       |

\*Exact products and specifications shown may vary by geographic region and are subject to change without notice. Product image & weights, measurements are approximate and may vary.

### DIMENSIONS







**TECHNICAL SPECIFICATIONS** 

#### VP-PM5020SC/DC-SGT3

#### **INSTALLATION DIAGRAM**







#### VANTAGE INTEGRATED SECURITY SOLUTIONS LIMITED.

B3, Bredon House 321, Tenttenhall Road Tettenhall, Wolverhampton West Midlands, WV6 0JZ United Kingdom Ph:+44-1902-793383, Email: sales@vantagesecurity.com www.vantagesecurity.com (AN ISO 9001 : 2008, ISO 14001:2004 CERTIFIED COMPANY)