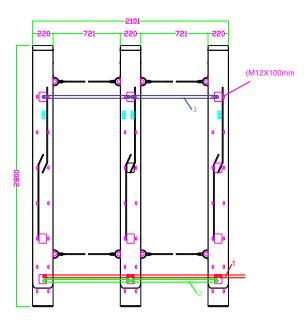

|
| Door Material           | Transparent Polycarbonate                                                            |
| Dimension               | 2800 x 220 x 1000 mm                                                                 |
| Net Weight              | 200 Kg single core, 250 Kg double core                                               |
| Certifications          | CE, ROHS                                                                             |

<sup>\*</sup>Exact products and specifications shown may vary by geographic region and are subject to change without notice. Product image & weights, measurements are approximate and may vary.

### **DIMENSIONS**

Unit: mm





#### **TECHNICAL SPECIFICATIONS**

## VP-PM5130SC/DC-SGT3

### **INSTALLATION DIAGRAM:**

Unit: mm







#### VANTAGE INTEGRATED SECURITY SOLUTIONS LIMITED.

B3, Bredon House 321, Tenttenhall Road Tettenhall, Wolverhampton West Midlands, WV6 0JZ United Kingdom Ph:+44-1902-793383, Email: sales@vantagesecurity.com







(AN ISO 9001: 2008, ISO 14001:2004 CERTIFIED COMPANY)