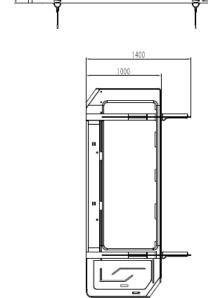

| Chassis Material        | Main body : Stainless Steel 304 grade , Side Panel : Acrylic                         |
| Door Material           | Transparent Polycarbonate                                                            |
| Dimension               | 2800 x 220 x 1000 mm                                                                 |
| Net Weight              | 200 Kg single core, 250 Kg double core                                               |
| Certifications          | CE, ROHS                                                                             |

<sup>\*</sup>Exact products and specifications shown may vary by geographic region and are subject to change without notice. Product image & weights, measurements are approximate and may vary.

### **DIMENSIONS**

Unit: mm





#### **TECHNICAL SPECIFICATIONS**

## VP-PM5130SC/DC-SGT3

### **INSTALLATION DIAGRAM:**

Unit: mm







#### VANTAGE INTEGRATED SECURITY SOLUTIONS LIMITED.

B3, Bredon House 321, Tenttenhall Road Tettenhall, Wolverhampton West Midlands, WV6 0JZ United Kingdom Ph:+44-1902-793383, Email: sales@vantagesecurity.com







(AN ISO 9001: 2008, ISO 14001:2004 CERTIFIED COMPANY)