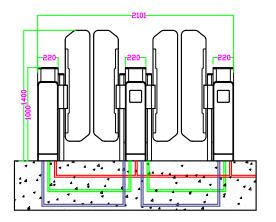

|
| Door Material           | Transparent Polycarbonate                                                            |
| Dimension               | 2800 x 220 x 1000 mm                                                                 |
| Net Weight              | 200 Kg single core, 250 Kg double core                                               |
| Certifications          | CE, ROHS                                                                             |

<sup>\*</sup>Exact products and specifications shown may vary by geographic region and are subject to change without notice. Product image & weights, measurements are approximate and may vary.

### **DIMENSIONS**

Unit: mm





#### **TECHNICAL SPECIFICATIONS**

## VP-PM5130SC/DC-SGT3

### **INSTALLATION DIAGRAM:**

Unit: mm







#### VANTAGE INTEGRATED SECURITY SOLUTIONS LIMITED.

B3, Bredon House 321, Tenttenhall Road Tettenhall, Wolverhampton West Midlands, WV6 0JZ United Kingdom Ph:+44-1902-793383, Email: sales@vantagesecurity.com







(AN ISO 9001: 2008, ISO 14001:2004 CERTIFIED COMPANY)