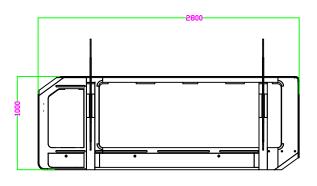

|
| Door Material           | Transparent Polycarbonate                                                            |
| Dimension               | 2800 x 220 x 1000 mm                                                                 |
| Net Weight              | 200 Kg single core, 250 Kg double core                                               |
| Certifications          | CE, ROHS                                                                             |

<sup>\*</sup>Exact products and specifications shown may vary by geographic region and are subject to change without notice. Product image & weights, measurements are approximate and may vary.

### **DIMENSIONS**

Unit: mm





#### **TECHNICAL SPECIFICATIONS**

## VP-PM5130SC/DC-SGT3

### **INSTALLATION DIAGRAM:**

Unit: mm







#### VANTAGE INTEGRATED SECURITY SOLUTIONS LIMITED.

B3, Bredon House 321, Tenttenhall Road Tettenhall, Wolverhampton West Midlands, WV6 0JZ United Kingdom Ph:+44-1902-793383, Email: sales@vantagesecurity.com







(AN ISO 9001: 2008, ISO 14001:2004 CERTIFIED COMPANY)