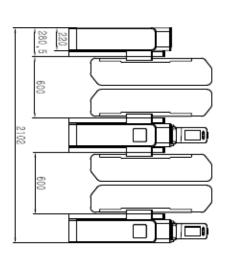

Chassis Material        | Main body : Stainless Steel 304 grade , Side Panel : Acrylic                         |
| Door Material           | Transparent Polycarbonate                                                            |
| Dimension               | 2800 x 220 x 1000 mm                                                                 |
| Net Weight              | 200 Kg single core, 250 Kg double core                                               |
| Certifications          | CE, ROHS                                                                             |

<sup>\*</sup>Exact products and specifications shown may vary by geographic region and are subject to change without notice. Product image & weights, measurements are approximate and may vary.

### **DIMENSIONS**

Unit: mm





#### **TECHNICAL SPECIFICATIONS**

## VP-PM5130SC/DC-SGT3

### **INSTALLATION DIAGRAM:**

Unit: mm







#### VANTAGE INTEGRATED SECURITY SOLUTIONS LIMITED.

B3, Bredon House 321, Tenttenhall Road Tettenhall, Wolverhampton West Midlands, WV6 0JZ United Kingdom Ph:+44-1902-793383, Email: sales@vantagesecurity.com







(AN ISO 9001: 2008, ISO 14001:2004 CERTIFIED COMPANY)