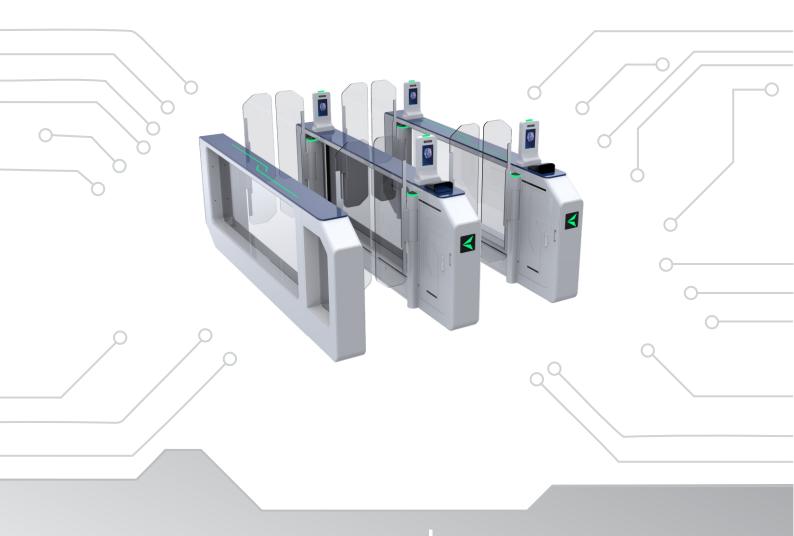

# PEOPLE ENTRANCE MANAGEMENT SYSTEM

# VP-PM5130SC/DC-SGT3 DUAL ACCESS SWING GATE

#### **FEATURES**

Heavy-duty motorized-automatic dual access swing gate

Single/dual machine core with bi-directional operating modes supported

Half height operation with ≤600mm standard passage width

Dual identification access gates suitable for application at airports, border check points, immigration etc

LED status indicator & adjustable time out delay

Automatic reset of barrier gate after each passage

Integration support with any RFID / Biometric Reader through NO input

Fail safe function supported in case of emergency

Top quality stainless steel construction