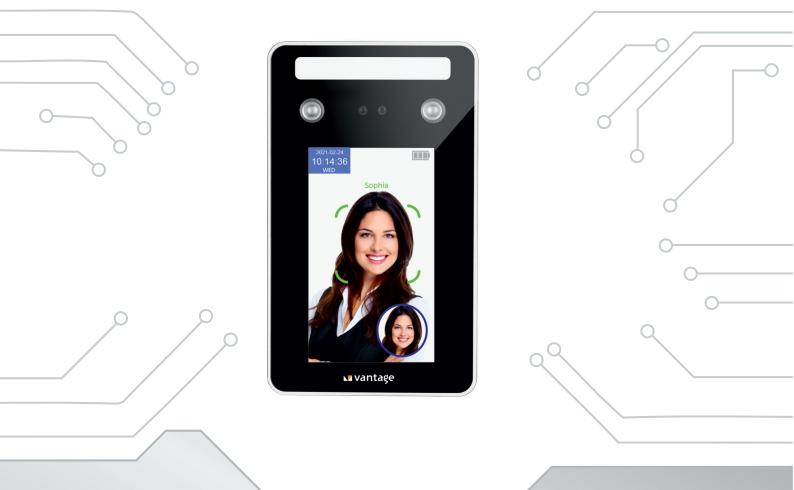

# LONG RANGE FACE RECOGNITION TIME ATTENDANCE SYSTEM

# VV-BS850FR-CAT5

LONG RANGE FACE RECOGNITION TIME ATTENDANCE SYSTEM

User Face capacity of 5,000 face templates (20,000 optional)

5" HD 720x1280 Capacitive Touch Screen

IP66 waterproof enclosure

Alarm notification through voice prompt & software alert

### VV-BS850FR-CAT5

|                         | CPU                    | Dual-core, 1.2G                                         |
|-------------------------|------------------------|---------------------------------------------------------|
| Hardware &<br>Platform  | OS                     | LINUX 3.10                                              |
|                         | Operation Mode         | Offline/Online                                          |
|                         | Display                | 5" HD 720x1280 Capacitive Touch Screen                  |
| Operation<br>Capacity   | Face Templates         | 5,000 users (20,000 optional)                           |
|                         | Card                   | 10,000 users (20,000 optional)                          |
|                         | Transaction Capacity   | 500,000 logs                                            |
|                         | LED                    | LED Double high power infrared light                    |
| Verification            | FAR                    | < 0.001%                                                |
|                         | FRR                    | <0.1%                                                   |
|                         | Verification Time      | < 0.3s                                                  |
|                         | Algorithm              | Advanced Smart algorithm V 15.0                         |
|                         | Verification Mode      | 1:1; 1:N                                                |
|                         | Authentication Modes   | Dynamic Facial, PIN, Face & PIN Combination, Card       |
| Operational<br>Features | Verification Distance  | 8 feet                                                  |
|                         | Face Recognition Time  | ≤0.2S                                                   |
|                         | Voice Notification     | Supported                                               |
|                         | Real Time Clock        | Supported                                               |
|                         | Card Reader            | Inbuilt 125 Khz EM card reader (Mifare reader optional) |
|                         | Languages              | English                                                 |
|                         | Access Control Support | Door Relay Access control function with NO-NC support   |
|                         | Exit Switch Support    | Exit switch NO type support                             |
|                         | Intelligent Function   | Live face detection                                     |
| Communication           | Ethernet               | TCP/IP 10/100 ethernet interface                        |
|                         | USB                    | USB (Host & Slave)                                      |
|                         | WiFi                   | Supported (optional)                                    |
|                         | Wiegand                | 26/34 Supported                                         |
|                         | Push Data Technology   | Supported                                               |
|                         | Cloud Technology       | Supported                                               |
| Power                   | Power Requirement      | DC12V,2A                                                |
| Environmental           | Operation Temperature  | -15°C - +45°C                                           |
|                         | Operating Humidity     | 20% ~ 90%                                               |
|                         | Dimension              | 185mmx110mmx20mm                                        |
| Certifications          | Certifications         | CE, FCC, ROHS                                           |