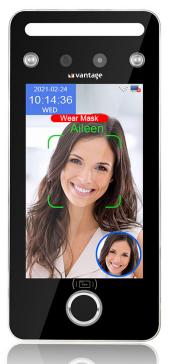

# LONG RANGE FACE RECOGNITION

## VV-BS851FR-CAT5

LONG RANGE FACE RECOGNITION + FINGERPRINT TIME ATTENDANCE SYSTEM

### TIME ATTENDANCE SYSTEM

# 5" Color

#### **FEATURES**

Long range face time & attendance biometric access control system

Detection distance up to 8 feet supported

User Face capacity of 5,000 face templates (20,000 optional)

5" HD 720x1280 Capacitive Touch Screen