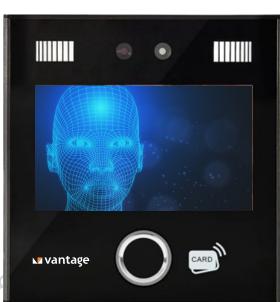

## VV-BS858FR-CABT5

DUAL AUTHENTICATION FACE RECOGNITION + FINGERPRINT SYSTEM

#### **FEATURES**

Multi-mode biometric verification time & attendance access control system

Long range live face detection distance of up to 8 feet supported

 $4.3^{\mbox{\tiny II}}$  high definition LCD display with capacitive touch screen user interface

Dynamic biometric recognition modes support face, fingerprint, PIN and RFID cards

User capacity of up to 5,000 face and 10,000 fingerprint templates

Alarm notification through voice prompts & software alerts

### VV-BS858FR-CABT5

| Parameter                        | Specifications                                                                                                                                                                                       |
|----------------------------------|------------------------------------------------------------------------------------------------------------------------------------------------------------------------------------------------------|
| Operation System                 | Embedded Linux OS 3.10                                                                                                                                                                               |
| CPU                              | Single-Core ARM Cortex-A7, 800G                                                                                                                                                                      |
| NPU                              | Integrated Al neural processing unit                                                                                                                                                                 |
| RAM                              | 256 MB DDR3L                                                                                                                                                                                         |
| ROM                              | 4 GB eMMC                                                                                                                                                                                            |
| Display Resolution               | 4.3 Inch                                                                                                                                                                                             |
| Screen Technology                | Capacitive LCD IPS touch screen                                                                                                                                                                      |
| User Interface                   | Touch based OSD menu                                                                                                                                                                                 |
| Dual Camera Technology           | Dual face recognition 2MP Full HD 1080p Color Camera, 2MP Full HD 1080p Infrared Camera                                                                                                              |
| WDR                              | Wide dynamic range, supporting accurate face recognition under strong light , dark light and backlight                                                                                               |
| Dark Ambience Control            | LED fill light/ dual high power infrared LED light (automatic control according to ambient lighting condition)                                                                                       |
| Face User Capacity               | 5000                                                                                                                                                                                                 |
| Face Recognition Distance        | 0.5~2.5 meters (0.5~1.5 meters live face recognition)                                                                                                                                                |
| Face Recognition Accuracy        | 99.70%                                                                                                                                                                                               |
| Face Anti Spoofing               | Dual camera anti-counterfeiting, prevents recognition with photo/video                                                                                                                               |
| Identification Technology        | Multi-task cascaded convolutional Neural Network (MTCNN) face algorithm to detect, align, and extract facial features from digital video stream for dynamic face detection, tracking and recognition |
| Face Mask Detection              | Alerts for face mask supported                                                                                                                                                                       |
| Fingerprint Template<br>Capacity | 10,000                                                                                                                                                                                               |
| Card Capacity                    | 5000                                                                                                                                                                                                 |
| Transaction Capacity             | 5,00,000                                                                                                                                                                                             |
| Password Capacity                | 5000                                                                                                                                                                                                 |
| Multi-Mode Verification          | Dynamic face recognition, fingerprint/ palm veins/ password, ID/IC card optional                                                                                                                     |
| Identification Mode              | 1:1, 1:N                                                                                                                                                                                             |
| Recognition Speed                | ≤ 0.2 sec, support single user /multi user (at most 5 users)                                                                                                                                         |
| FRR                              | <0.1%                                                                                                                                                                                                |
| FAR                              | <0.001%                                                                                                                                                                                              |
| Recognition Prompt               | Supports audio & visual message on successful recognition with name and user ID displayed on screen                                                                                                  |
| USB                              | USB 2.0 x 1, supports U disk import/export data, including shift schedule                                                                                                                            |
| Built-in Battery                 | 7.4V, 2000mA (optional)                                                                                                                                                                              |
| Network Communication            | TCP/IP, supports LAN communication, Wi-Fi (optional), USB Type A                                                                                                                                     |
| Access Control Interface         | Lock output doorbell output/external ring Weigand input/output                                                                                                                                       |
| Power Supply                     | DC 12V 1A                                                                                                                                                                                            |
| Working Temperature              | 0°C~45°C                                                                                                                                                                                             |
| Working Humidity                 | 90% or less non condensing                                                                                                                                                                           |
| Installation Options             | Standard: Wall mount, desktop stand; Optional: bracket for flap barrier/ turnstiles, floor stand                                                                                                     |
| Dimension                        | 299x161x20mm                                                                                                                                                                                         |
| Weight                           | 0.8kg                                                                                                                                                                                                |
| Certifications                   | CE, FCC, ROHS                                                                                                                                                                                        |