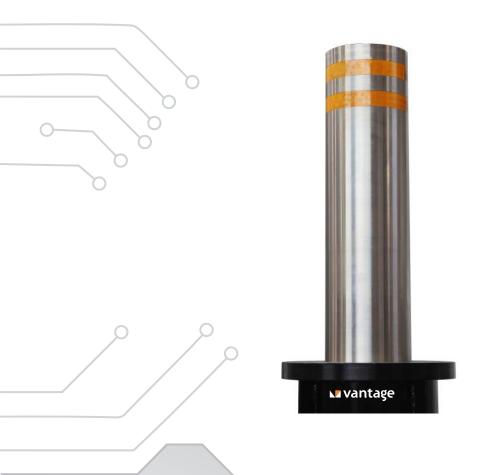

# VV-VM7410FD-BLZ4

**FIXED STAINLESS STEEL BOLLARD** 

### **FEATURES**

Fixed bollard for high security and strong anti-collision strength

High grade reflector for long distance visible warning

IP68 ingress- protection rating

AISI 304 grade stainless steel construction

## VV-VM7410FD-BLZ4

| Physical Features &<br>Characteristics | Туре                                  | Fixed                                                              |
|----------------------------------------|---------------------------------------|--------------------------------------------------------------------|
|                                        | Visible Warning Signage               | High grade reflector tape at the brim                              |
|                                        | Crash Resistance Design               | Tested with vehicle of 7.5 ton weight moving at a speed of 48 Kmph |
|                                        | Cylinder Diameter                     | 273mm                                                              |
|                                        | Cylinder Intercept Height             | 1200mm                                                             |
|                                        | Cylinder Material                     | 304 stainless steel                                                |
|                                        | Cylinder Thickness                    | 40mm                                                               |
|                                        | Bollard Underground<br>Base Dimension | ф273mm x 400mm                                                     |
|                                        | Base Flange Diameter                  | 375mm                                                              |
|                                        | Underground Base Material             | High density Q235 Carbon steel                                     |
|                                        | Weight                                | Approx.120Kg                                                       |
|                                        | Weather Protection                    | IP68 rated                                                         |
| Approvals                              | Certifications                        | CE,RoHS                                                            |