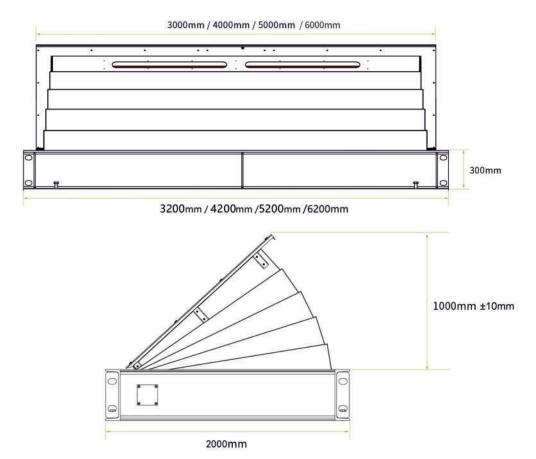

|
| Post Diameter            | 60mm                           |
| Colors                   | Red & Green                    |
| Working Voltage          | AC 220V, 50/60HZ               |
| Single Lamp Power        | 6W                             |
| Ingress Protection       | IP55                           |
| Working Temperature      | -40°C ~ 70° C                  |
| Working Humidity         | ≤95% non-condensing humidity   |
| Dimension                | 2000 H x 250 W x 110 D (mm)    |
| Approvals Certificates   | ISO 9001, ISO 45001, ISO 14001 |

<sup>\*</sup>Exact products and specifications shown may vary by geographic region and are subject to change without notice. Product Image, weights and measurements are approximate and may vary.

## **DIMENSIONS**

Unit: mm



# VV-VM7501-RBZ4



#### **FRONT VIEW**



#### VANTAGE INTEGRATED SECURITY SOLUTIONS LIMITED.

B3, Bredon House 321, Tenttenhall Road Tettenhall, Wolverhampton West Midlands, WV6 0JZ United Kingdom Ph:+44-1902-793383, Email: sales@vantagesecurity.com





(AN ISO 9001: 2008, ISO 14001: 2004 CERTIFIED COMPANY)