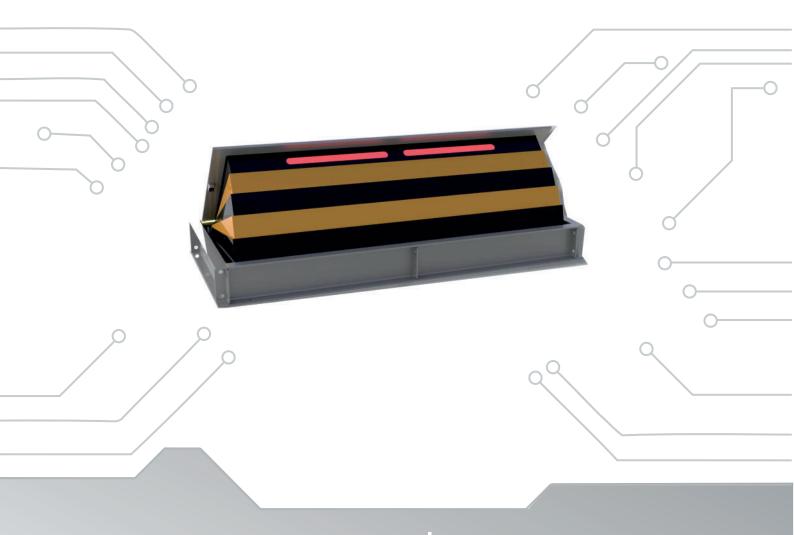

# VV-VM7501-RBZ4

**Intrusion Resistant Road Blocker** 

#### **FFATURES**

Suitable for high security zones and industrial areas application

High security robust resistance against vehicle intrusions & attacks

Crash resistant design with rating standard PAS68/IWA 7500KG/80KMPH = M50/K12 Kinetic energy 1680 KJ, zero penetration, P1, 18000KG 2-axle N3 rigid

Shallow mounting design for ease of laying equipment with reduced depth of the basement compartment

Road blocker device is integrated with electro hydraulic control unit operated with an electric motor

Dual oil cylinders for higher stability and reliability

Traffic assistance light can be integrated with the system

Emergency fast operation (EFO) supported (optional)