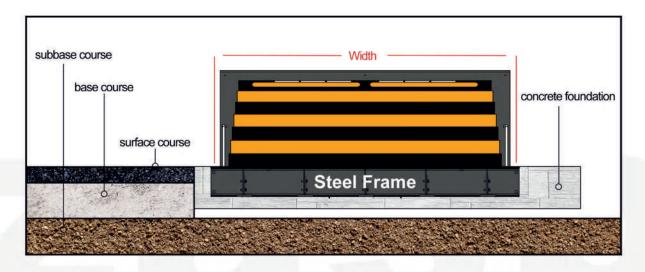

Shallow mounting design for ease of laying equipment with reduced depth of the basement compartment

Road blocker device is integrated with electro hydraulic control unit operated with an electric motor

# VV-VM7501-RBZ4

| Parameter                         | Specifications                                                                                                          |
|-----------------------------------|-------------------------------------------------------------------------------------------------------------------------|
| Road Blocker                      |                                                                                                                         |
| Drive                             | Hydraulic based automated drive                                                                                         |
| Intercept Height                  | 1000mm                                                                                                                  |
| Intercept Width                   | 3000mm / 4000mm / 5000mm/ 6000mm optional                                                                               |
| Underground Depth                 | 300mm                                                                                                                   |
| Top Plate Thickness               | 25mm, option is available                                                                                               |
| Rising & Descent Time             | 3~5s                                                                                                                    |
| Construction Material             | O253 Carbon Steel                                                                                                       |
| Surface Finish                    | Anti-corrosion treatment (optional hot dip galvanization)                                                               |
| Impact Test Grade                 | PAS68:2013 Blocker V/7500(N3)/80/90:0.0/23.8<br>IWA14-1:2013 Blocker V/7200(N3C)/80/90:0.0                              |
| Skid Plate                        | Available with skid resistance pattern-steel surface                                                                    |
| LED Warning LED Lights            | Available Available                                                                                                     |
| Static Load Capacity              | ≤100 Tons                                                                                                               |
| Pass Load Capacity                | ≤200 Tons                                                                                                               |
| Front Cover                       | Standard foldable iron skirt for up to 4.5 meter intercept width. Customized canvas skirt for 5-6 meter intercept width |
| Color                             | Yellow & Black or RAL optional                                                                                          |
| Emergency Power Failure Mechanism | Supports accumulator system for rising/descent in case of power cut                                                     |
| Working Voltage                   | AC 380V, 50/60HZ                                                                                                        |
| Rated Power                       | 3.7KW - 5.5KW depends upon the barrier width                                                                            |
| Ingress Protection                | IP67                                                                                                                    |
| Working Temperature               | -40°C ~ 70° C                                                                                                           |
| Working Humidity                  | ≤95% non-condensing humidity                                                                                            |
| Dimension                         | (3200 / 4200 /5200 /6200) L x 1260 W x 880 H (mm)                                                                       |
| Weight                            | 3850KG                                                                                                                  |
| External Hydraulic Station        |                                                                                                                         |
| Hydraulic Drive                   | Self design hydraulic cylinders                                                                                         |
| Control System                    | Integrated PLC control with keypad control                                                                              |
| Wireless Remote Controller        | Available                                                                                                               |
| Manual Pump                       | Available                                                                                                               |
| Oil Tube                          | Up to 8 meter                                                                                                           |
| Storage Battery                   | Available for emergency mechanism in case of power failure                                                              |
| Emergency Fast Operation          | ≤2s available as optional                                                                                               |
| Induction Loop                    | Available, 2-channel                                                                                                    |
| Working Voltage                   | AC 380V, 50/60HZ Triple Phase                                                                                           |
| Rated Power                       | Up to 5.5KW depends upon the barrier width                                                                              |
| Ingress Protection                | IP67                                                                                                                    |
| Working Temperature               | -40°C ~ 70° C                                                                                                           |
| Working Humidity                  | ≤95% non-condensing humidity                                                                                            |
| Dimension                         | 1100 L x 680 W x 1700 H (mm)                                                                                            |
| Weight                            | 295KG                                                                                                                   |