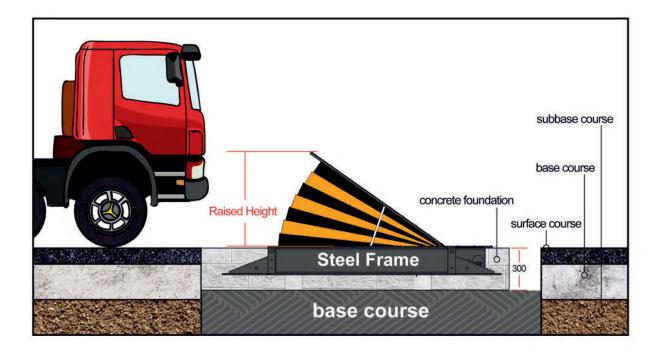

Shallow mounting design for ease of laying equipment with reduced depth of the basement compartment

Road blocker device is integrated with electro hydraulic control unit operated with an electric motor